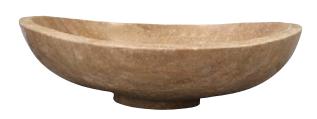

## LOOMIS TRAVERTINE ABOVE COUNTER BASIN

Cat. No 7-714

Basin Dimensions:  $19-\frac{1}{2}$ " W x 13" D Above Counter Height: 6

Interior dimensions:  $17-\frac{1}{2}$ " W x  $11-\frac{1}{4}$ " D Basin depth: 4

## **Features:**

- ► Hand carved natural granite
- ► Polished interior and exterior
- ▶ 1/8" Rim
- ► No overflow
- ► Use with grid drain **5601** or Umbrella drain **UD701**

## **Finish**

TRBE Beige Travertine

Dimensions of fixture are nominal and may vary within the range of tolerances established by ASME Standard A112.19.2. Dimensions and specifications subject to change without notice.