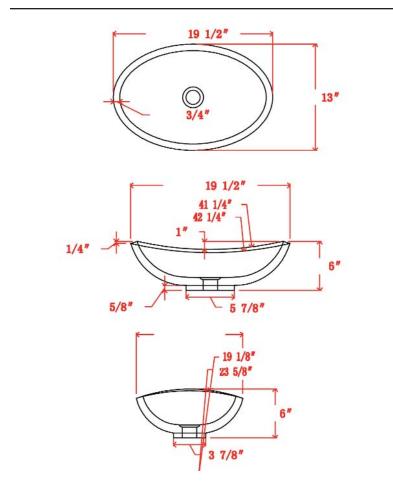

## LOOMIS TRAVERTINE ABOVE COUNTER BASIN

Cat. No 7-714

Basin Dimensions:  $19-\frac{1}{2}$ " W x 13" D Above Counter Height: 6

Interior dimensions:  $17-\frac{1}{2}$ " W x  $11-\frac{1}{4}$ " D Basin depth: 4

## **Features:**

- ► Hand carved natural granite
- ► Polished interior and exterior
- ▶ 1/8" Rim
- ► No overflow
- ► Use with grid drain **5601** or Umbrella drain **UD701**

## **Finish**

TRBE Beige Travertine

Dimensions of fixture are nominal and may vary within the range of tolerances established by ASME Standard A112.19.2. Dimensions and specifications subject to change without notice.